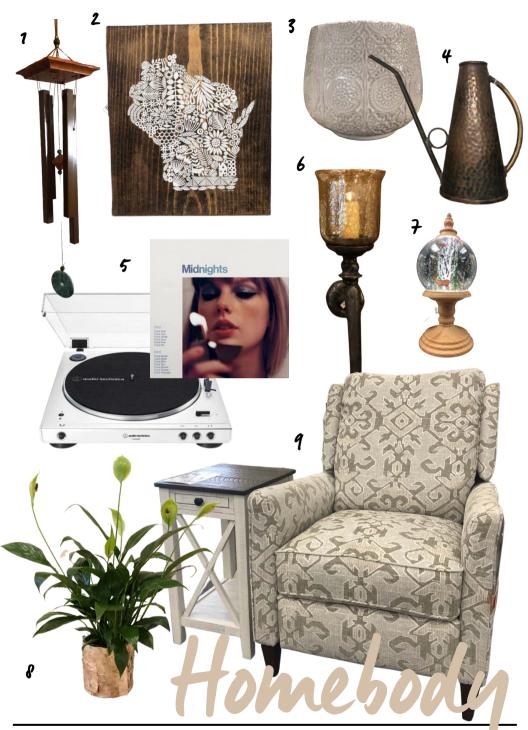

1 | Illusions Floral & Gifts chimes 2 | Uptown Coffee Company WI print 3 | Hefko Flora plant pot 4 | Silent Crow Antiques brass watering can 5 | Good Day Sunshine Record Snop record player & record 6 | Endless Designs sconce 7 | Off the Wall Custom Framing & Gifts snowglobe lantern 8 | Hefko Floral peace lily 9 | Mitten's Home Appliance armchair & side table