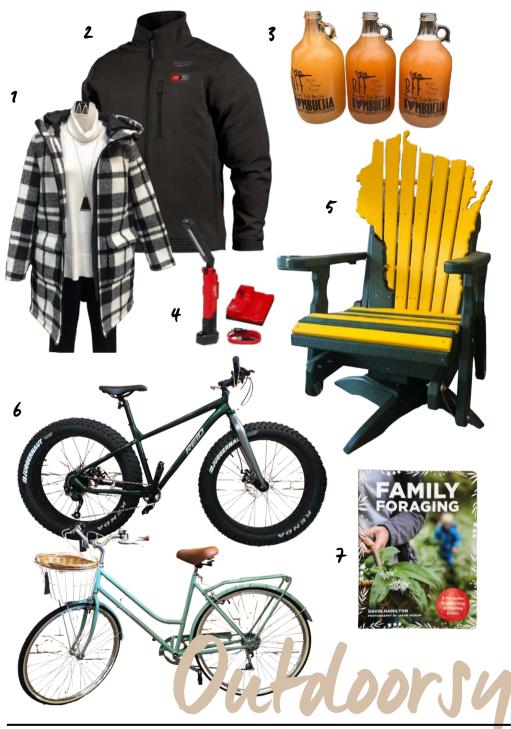

1 | Rae Baxter's Fashions coat 2 | Hiller's True Value Milwaukee Tool heated jacket 3 | Plan-it Earth Health Centers BFF Kombucha growlers 4 | Hiller's True Value Milwaukee Tool RedLithium USB Stick Light with Magnet 5 | Mitten's Wisconsin outdoor chair 6 | Northside Cycle Reid Bikes 7 | Thimbleberry Books "Family Foraging" book