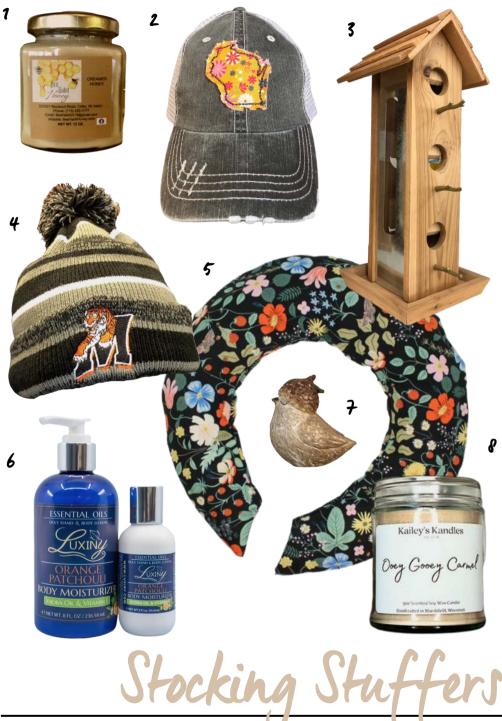

1 | 2 1/2 Cups Bee Habit creamed honey 2 | Uptown Coffee Company WI ballcap 3 | Hiller's True Value birdhouse 4 | Victory Apparel beanie 5 | Merle Norman & the Day Spa Boutique neck pillow 6 | Endless Designs Luxiny lotion 7 | Hefko Floral bird figure 8 | Kailey's Kandles candle