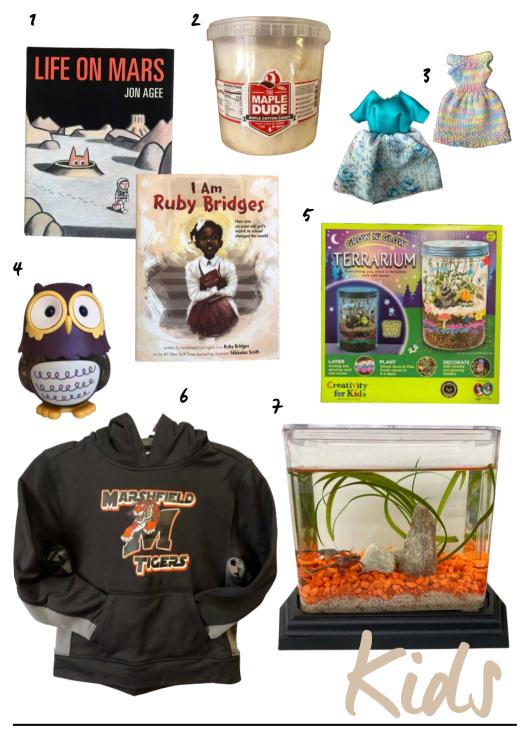

1 | Thimbleberry Books' "Life on Mars" & "I Am Ruby Bridges" books 2 | 2 1/2 Cups' The Maple Dude Cotton Candy 3 | Senior Craft Shoppe handmade Barbie clothes 4 | La Queretana candy-filled owl 5 | Discovery Education Station Grow n' Glow terrarium kit 6 | Victory Apparel Marshfield sweatshirt 7 | Hiller's True Value Froggy's Lair Biosphere with live African Dwarf Frogs