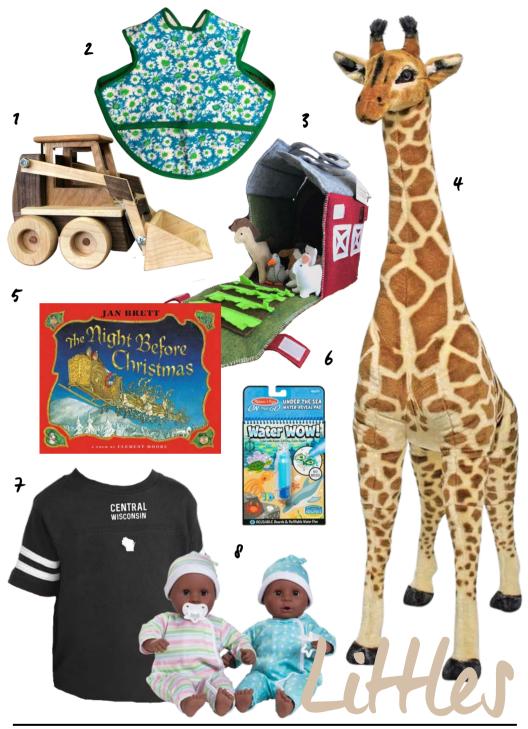

1 | Senior Craft Shoppe handmade bulldozer 2 | Senior Craft Shoppe handsewn bib 3 | Kailey's Kandles & Co. handmade felt barn playset 4 | Hiller's True Value Melissa & Doug Giant Stuffed Giaraffe 5 | Thimbleberry Books' book 6 | Hiller's True Value Melissa & Doug reusable water coloring pad 7 | Main Street Marshfield central WI toddler shirt 8 | Hiller's True Value Melissa & Doug Mine to Love Twin baby dolls