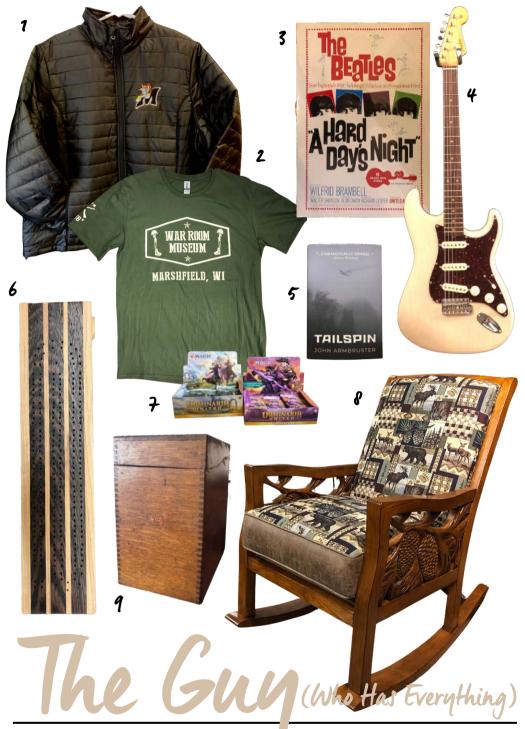

1 | Victory Apparel Marshfield coat 2 | War Room Museum t-shirt 3 | Good Day Sunshine Record Shop vintage poster reprint 4 | Dave's Guitars guitar 5 | War Room Museum "Tailspin" book 6 | Senior Craft Shoppe handmade cribbage board 7 | J&J Games Magic the Gathering card packs 8 | Mall Furniture Marshfield rocker 9 | Silent Crow Antiques wood storage box