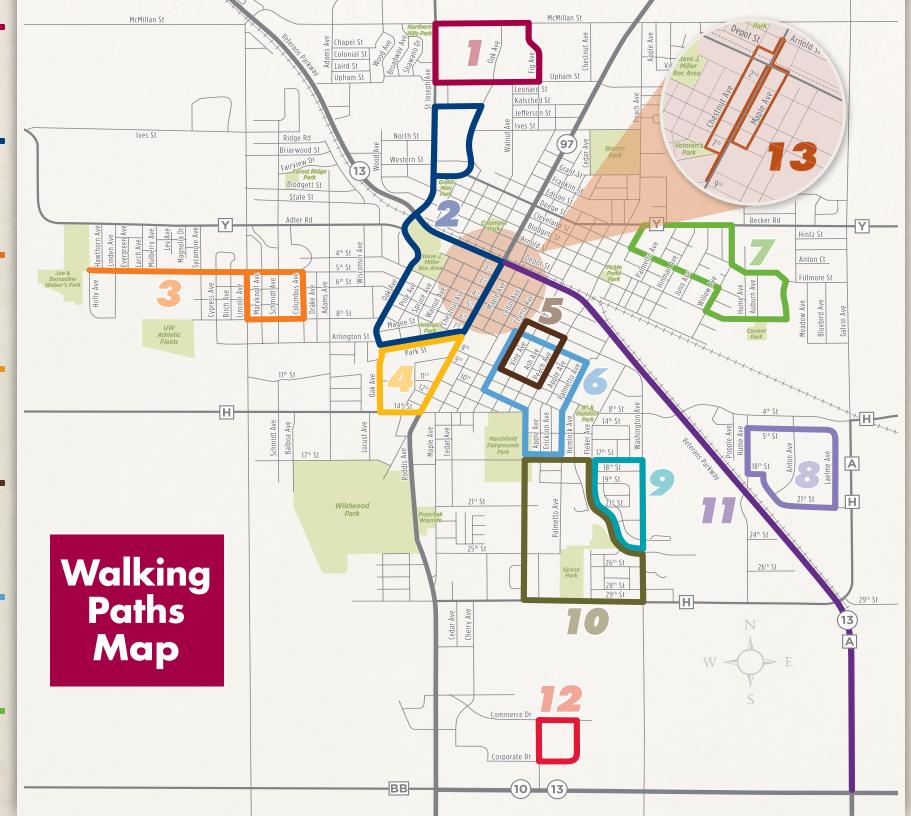

Grant School Path
(1.6 miles)

Adopted by Marshfield Area YMCA

2 L&J Path (3.5 miles) Adopted by the Scheppa Family

3 OLP Path (1.8 miles)

Adopted by Marshfield Clinic Youth Net

4 Leadership Marshfield Path

Adopted by the Rentmeester Family

Wood County Unified Service Path

Adopted by Marshfield Clinic Youth Net

Middle School Path
(1.7 miles)

Adopted by Marshfield

Madison School Path (2.2 miles)

Adopted by Healthy People

8 East Industrial Park Path (1.8 miles)

Adopted by the Opportunity
Development Center, Inc. (ODC)

Lincoln School Path
(1.3 miles)

Adopted by the Opportunity
Development Center, Inc. (ODC)

Griese Park Path (2.5 miles)

Adopted by the University of Wisconsin – Marshfield/ Wood County

Veterans Parkway Path
(3.5 miles)

Adopted by employees of Staab Construction

Mill Creek Path (0.8 miles)

Adopted by Dental Crafters

Downtown Path
(2.4 miles)
See inset

Adopted by Main Street Marshfield